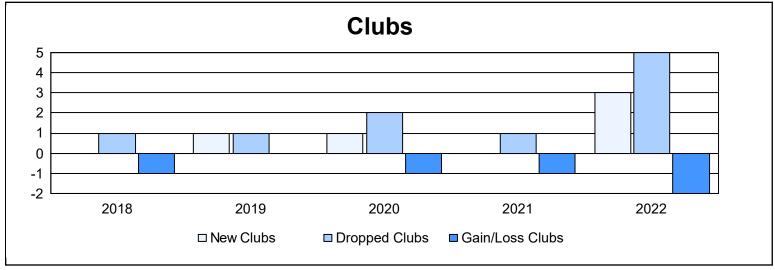

District 50 As of June 2022 Cumulative

| Year      | New<br>Clubs | Dropped<br>Clubs | Gain/<br>Loss<br>Clubs | New<br>Members | Charter<br>Members | Reinstate<br>Members | Transfer<br>Members | Total<br>Member<br>Added | Total<br>Members<br>Dropped | Gain/<br>Loss<br>Members |
|-----------|--------------|------------------|------------------------|----------------|--------------------|----------------------|---------------------|--------------------------|-----------------------------|--------------------------|
| 2017-2018 | 0            | 1                | -1                     | 150            | 2                  | 17                   | 16                  | 185                      | 332                         | -147                     |
| 2018-2019 | 1            | 1                | 0                      | 173            | 34                 | 7                    | 9                   | 223                      | 232                         | -9                       |
| 2019-2020 | 1            | 2                | -1                     | 108            | 19                 | 20                   | 8                   | 155                      | 266                         | -111                     |
| 2020-2021 | 0            | 1                | -1                     | 184            | 2                  | 18                   | 14                  | 218                      | 179                         | 39                       |
| 2021-2022 | 3            | 5                | -2                     | 173            | 73                 | 10                   | 21                  | 277                      | 289                         | -12                      |
| Average   | 1            | 2                | -1                     | 158            | 26                 | 14                   | 14                  | 212                      | 260                         | -48                      |