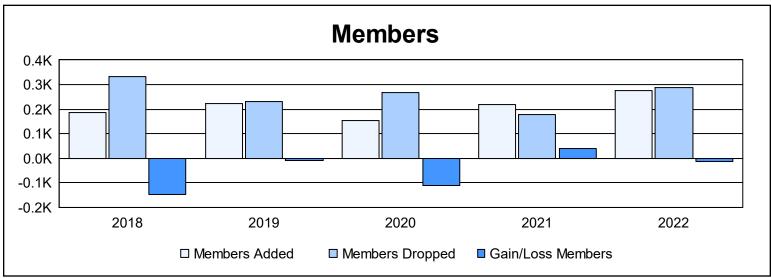

District 50 As of June 2022 Cumulative

| Year      | New<br>Clubs | Dropped<br>Clubs | Gain/<br>Loss<br>Clubs | New<br>Members | Charter<br>Members | Reinstate<br>Members | Transfer<br>Members | Total<br>Member<br>Added | Total<br>Members<br>Dropped | Gain/<br>Loss<br>Members |
|-----------|--------------|------------------|------------------------|----------------|--------------------|----------------------|---------------------|--------------------------|-----------------------------|--------------------------|
| 2017-2018 | 0            | 1                | -1                     | 150            | 2                  | 17                   | 16                  | 185                      | 332                         | -147                     |
| 2018-2019 | 1            | 1                | 0                      | 173            | 34                 | 7                    | 9                   | 223                      | 232                         | -9                       |
| 2019-2020 | 1            | 2                | -1                     | 108            | 19                 | 20                   | 8                   | 155                      | 266                         | -111                     |
| 2020-2021 | 0            | 1                | -1                     | 184            | 2                  | 18                   | 14                  | 218                      | 179                         | 39                       |
| 2021-2022 | 3            | 5                | -2                     | 173            | 73                 | 10                   | 21                  | 277                      | 289                         | -12                      |
| Average   | 1            | 2                | -1                     | 158            | 26                 | 14                   | 14                  | 212                      | 260                         | -48                      |